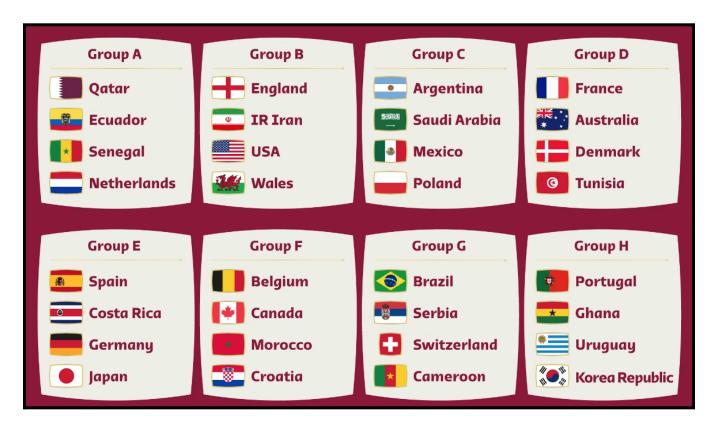

## **World Cup Fractions!**

Shown below are the current groups that are playing in the 2022 World Cup. Each group has **4 teams**, where each team represents a country.

- 1. How many groups have at least 1 country with green in their flag?
- 2. What fraction of all groups has at least 1 country with green in their flag?
- 3. What fraction of all countries have more than 2 colours in their flag?

| <b>4.</b> Compute the following fractions and then <b>add them together</b> . If you end up with an improper fraction, convert it to a <b>mixed fraction</b> .           |
|--------------------------------------------------------------------------------------------------------------------------------------------------------------------------|
| <ul> <li>The fraction of teams in Group C with stripes on their flag</li> <li>The fraction of teams in Group H with red on their flag</li> </ul>                         |
| 5. Compute the following fractions and then <b>add them together</b> . If you end up with an improper fraction, convert it to a <b>mixed fraction</b> .                  |
| <ul> <li>The fraction of all groups that have at least 1 flag with a cross (+) in them</li> <li>The fraction of teams in Group A that have horizontal stripes</li> </ul> |
| 6. Our school is entering the World Cup! Create a flag for us below:                                                                                                     |